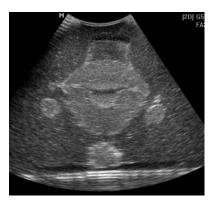

#### **Features**

- External anatomy
- Abdominal and vaginal scanning access
- Uterus with endometrium and myometrium
- Ovary with follicles
- · Full bladder
- Rectal landmarks
- Realistic Scanning

Trans-abominial of uterus