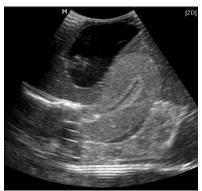

ates teaching and demonstration of gynecological ultrasound techniques in a non-stressful situation.

The Model 404A consists of an external female pelvic model containing a uterus, fallopian tubes, ovaries, bladder and rectal landmarks useful for scanning. The phantom has both abdominal and vaginal scanning access allowing a variety of transducer orientations.

The Female Ultrasound Training Pelvis creates a relaxed learning environment for teaching and developing ultrasound examination skills and techniques as well as demonstrating 3D ultrasound capabilities.

#### **Features**

- External anatomy
- Abdominal and vaginal scanning access
- Uterus with endometrium and myometrium
- Ovary with follicles
- · Full bladder
- Rectal landmarks
- Realistic Scanning





Trans-abominial of uterus



Trans-vaginal of uterus, bladder and rectum



Ovary with follicles

## **SPECIFICATIONS**

| DIMENSIONS         | 15 cm x 11 cm x 11 cm                                  |
|--------------------|--------------------------------------------------------|
|                    | (5.9" x 4.3" x 4.3")                                   |
| PHANTOM WEIGHT     | 2 kg (4.4 lbs.)                                        |
| MATERIALS          | Z-Skin™ and Zerdine®                                   |
| INTERNAL STRUCTURE | Vaginal Canal                                          |
|                    | Cervix                                                 |
|                    | Uterus with Endometrium, Myometrium and Uterine Cavity |
|                    | Fallopian Tubes