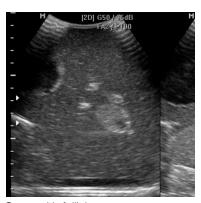

l ultrasound techniques in a non-stressful situation.

The Model 404A consists of an external female pelvic model containing a uterus, fallopian tubes, ovaries, bladder and rectal landmarks useful for scanning. The phantom has both abdominal and vaginal scanning access allowing a variety of transducer orientations.

The Female Ultrasound Training Pelvis creates a relaxed learning environment for teaching and developing ultrasound examination skills and techniques as well as demonstrating 3D ultrasound capabilities.

#### **Features**

- External anatomy
- Abdominal and vaginal scanning access
- Uterus with endometrium and myometrium
- Ovary with follicles
- · Full bladder
- Rectal landmarks
- Realistic Scanning





Trans-abominial of uterus



Trans-vaginal of uterus, bladder and rectum



Ovary with follicles

## **SPECIFICATIONS**

| DIMENSIONS         | 15 cm x 11 cm x 11 cm                                  |
|--------------------|--------------------------------------------------------|
|                    | (5.9" x 4.3" x 4.3")                                   |
| PHANTOM WEIGHT     | 2 kg (4.4 lbs.)                                        |
| MATERIALS          | Z-Skin™ and Zerdine®                                   |
| INTERNAL STRUCTURE | Vaginal Canal                                          |
|                    | Cervix                                                 |
|                    | Uterus with Endometrium, Myometrium and Uterine Cavity |
|                    | Fallopian Tubes                                        |
|                    | Homogeneou