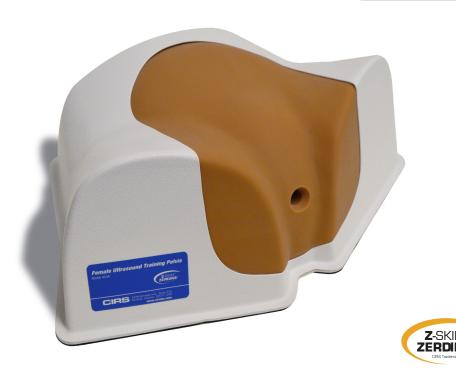

# Female Ultrasound Training Pelvis

Model 404A

## TEACH • TRAIN • PRACTICE

The gynecological ultrasound exam is an important diagnostic tool. Students gain competency with hands-on practice. Unfortunately, access to patients can be limited. The Model 404A Female Ultrasound Training Pelvis facilitates teaching and demonstration of gynecological ultrasound techniques in a non-stressful situation.

The Model 404A consists of an external female pelvic model containing a uterus, fallopian tubes, ovaries, bladder and rectal landmarks useful for scanning. The phantom has both abdominal and vaginal scanning access allowing a variety of transducer orientations.

The Female Ultrasound Training Pelvis creates a relaxed learning environment for teaching and developing ultrasound examination skills and techniques as well as demonstrating 3D ultrasound capabilities.